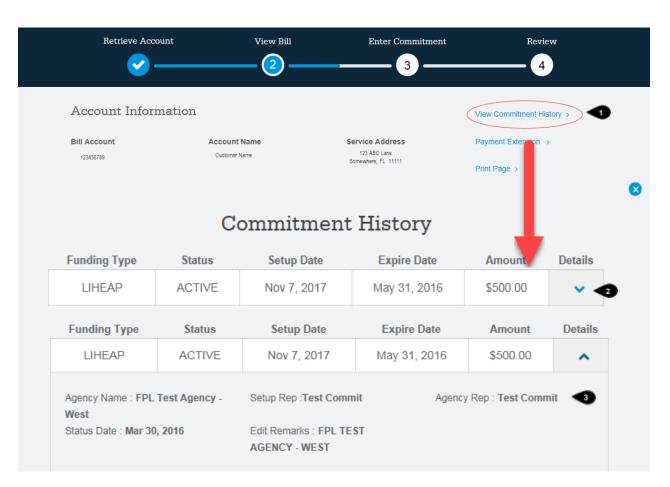

## FPL ASSIST WEB PORTAL – VIEWING ACTIVE COMMITMENTS

Purpose: Use this job aid to view Active Commitments on an account in the FPL Assist Web Portal.

| Step | Actions for Viewing Active Commitments on an Account                                                                                      |  |  |
|------|-------------------------------------------------------------------------------------------------------------------------------------------|--|--|
| 1    | Click View Commitment History Result: Commitment History window displays                                                                  |  |  |
| 2    | Click down Details arrow                                                                                                                  |  |  |
| 3    | <ul> <li>Review commitment information</li> <li>Click Active commitment link for commitment if commitment needs to be modified</li> </ul> |  |  |

**Note:** If Active is not a blue link, the commitment can not be modified