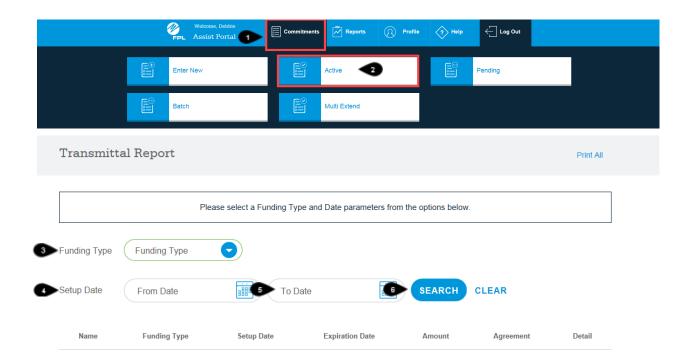

## FPL ASSIST WEB PORTAL – VIEWING ACTIVE COMMITMENTS

Purpose: Use this job aid to view Active Agency Commitments in the FPL Assist Web Portal.

| Step | Actions for Viewing Active Agency Commitments                                                               |  |  |
|------|-------------------------------------------------------------------------------------------------------------|--|--|
| 1    | Select Commitments from menu Result: Commitment menu is displayed                                           |  |  |
| 2    | Select Active card Result: Transmittal Report is displayed                                                  |  |  |
| 3    | Click Funding type drop-down arrow to select funding type  Result: Funding types will be displayed          |  |  |
| 4    | Select Setup From Date from calendar  Note: This is the starting setup date of commitments you want to view |  |  |
| 5    | Select Setup to Date from calendar  Note: This is the ending setup date of commitments you want to view     |  |  |
| 6    | Click Search to execute search  Result: Active commitments for your agency are displayed                    |  |  |