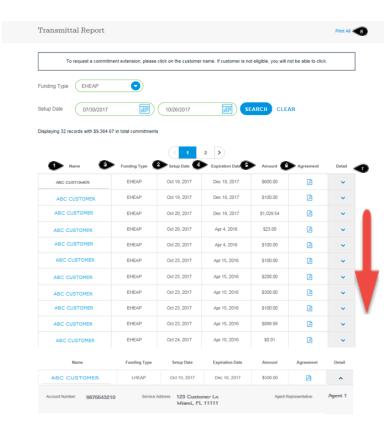

## FPL ASSIST WEB PORTAL – VIEWING ACTIVE COMMITMENTS

Purpose: Use this job aid to view Active Agency Commitments in the FPL Assist Web Portal.

| Section | Name            | Functions for Viewing Active Agency Commitments                                                                                                      |  |
|---------|-----------------|------------------------------------------------------------------------------------------------------------------------------------------------------|--|
| 1       | Name            | Displays name on the customer's account  Note: Your authorization level may cause the accounts to be displayed in grey and will not be active links. |  |
| 2       | Funding Type    | Displays commitment funding type                                                                                                                     |  |
| 3       | Setup Date      | Displays date that the commitment was set up                                                                                                         |  |
| 4       | Expiration Date | Displays expiration date of commitment                                                                                                               |  |
| 5       | Amount          | Displays commitment amount                                                                                                                           |  |
| 6       | Agreement       | Select to print Commitment Agreement Letter                                                                                                          |  |
| 7       | Detail          | Select to view commitment details Result: Detail section displays                                                                                    |  |
| 8       | Print All       | Select to print all active commitments displayed                                                                                                     |  |